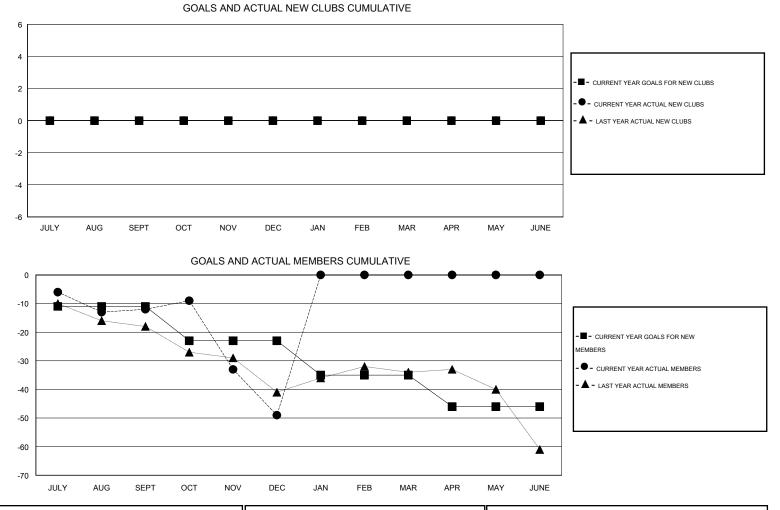

## GMT: THOMAS MATNEY

|          | MICHIGAN |
|----------|----------|
| LUCATION |          |

| GMT: THOMAS                                                 | S MATNEY         |                   | LOCATIC          | N MICHIGAN       |                                                             |                          |                                     |                    | GMT CA 1         |
|-------------------------------------------------------------|------------------|-------------------|------------------|------------------|-------------------------------------------------------------|--------------------------|-------------------------------------|--------------------|------------------|
| Clubs                                                       |                  |                   |                  | Members          |                                                             |                          |                                     |                    |                  |
|                                                             | RESU             | LTS FOR 2016-2017 |                  |                  |                                                             | RESU                     | JLTS FOR 2016-2017                  |                    |                  |
| QUARTER                                                     | NEW CLUB<br>GOAL | NEW CLUBS         | DROPPED<br>CLUBS | NET<br>GAIN/LOSS | QUARTER                                                     | NEW MEMBER<br>GOAL       | CHARTER AND<br>NEW MEMBERS<br>ADDED | DROPPED<br>MEMBERS | NET<br>GAIN/LOSS |
| JULY/AUG/SEPT<br>OCT/NOV/DEC<br>JAN/FEB/MAR<br>APR/MAY/JUNE | 0<br>0<br>0      | 0<br>0<br>0<br>0  | 1<br>0<br>0<br>0 | -1<br>0<br>0     | JULY/AUG/SEPT<br>OCT/NOV/DEC<br>JAN/FEB/MAR<br>APR/MAY/JUNE | -11<br>-12<br>-12<br>-11 | 28<br>13<br>0<br>0                  | 40<br>50<br>0<br>0 | -12<br>-37<br>0  |

| DROPPED CLUBS: 1 | 17 CLUBS OF 35 ADDED 1 OR MORE | GENDER DISTRIBUTION   |            |  |
|------------------|--------------------------------|-----------------------|------------|--|
|                  | NEW MEMBERS                    |                       | ) (74.11%) |  |
|                  |                                | FEMALE 255            | 5 (25.89%) |  |
| DROPPED MEMBERS  |                                |                       |            |  |
| DECEASED 11      | CLICK HERE FOR HEALTH          |                       | 100        |  |
| CLUB CANCELLED 0 | ASSESSMENT DATA                | FAMILY UNIT MEMBERS   | 136<br>67  |  |
| OTHER 79         |                                | HEAD OF HOUSEHOLD     |            |  |
| TOTAL 90         |                                | NON-HEAD OF HOUSEHOLD | 69         |  |